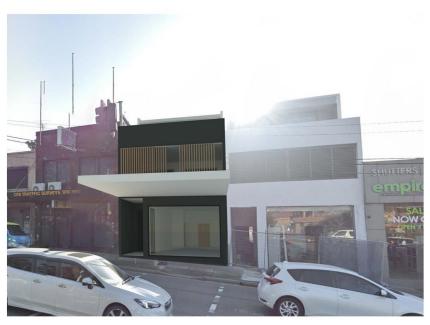

| DEVELOPMENT APPLICATION                                                    | SHEET:     | DA 00        |
|----------------------------------------------------------------------------|------------|--------------|
| AT: NO. 352 KING GEORGES RD, BEVERLY HILLS 2209                            | DRAWN BY:  | LN           |
| DEMOLITION OF EXISTING STRUCTURES AND CONSTRUCTION OF A<br>SHOPTOP HOUSING | SCALE:     | 1 : 200 (A3) |
| COVER PAGE                                                                 |            | 7:10:38 PM   |
| DRAWING TITLE:                                                             | PLOT DATE: | 23/02/2022   |