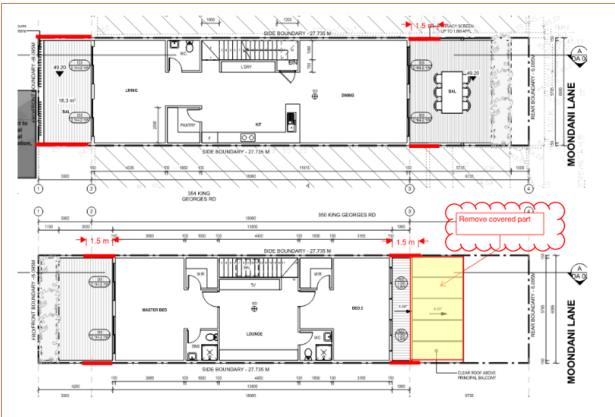

## 10.6 Appendix F – Recommendation for DtS compliance for covered parts in the Balcones

There following including the recommendation only for the DtS compliance for covered parts in the Balcones.

The design team shall also check with the BCA consultant, or certifier, or Council to ensure that the recommendation is sufficient and correct.

## Alex Zhu

Associate Director

Senior Fire Engineer | ProAct Fire Engineering

Sydney + Brisbane + Melbourne

M 0406 098 528

E alex.zhu@proactfire.com.au

Sydney: 315/20B Lexington Dr, Bella Vista NSW 2153

Brisbane: 12/8 Navigator PI, Hendra QLD 4011 Melbourne: 15/215 Bell St, Preston VIC 3072